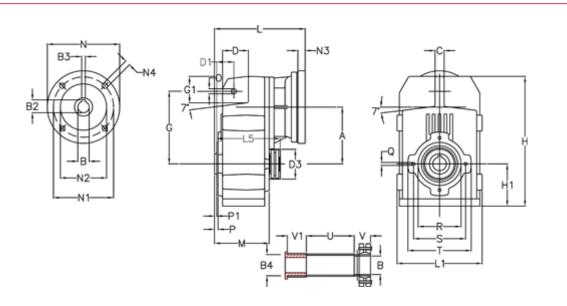

## **Data Sheet**

Article number: 29560212788330 Description: Shaft mounted gear A253QF32-127,8-P80B5

## **Measures**

| A = 128.75 | D1 = 43.5 | 15 = 197.5  | P1                                  | = 3.5    | V = 4  |
|------------|-----------|-------------|-------------------------------------|----------|--------|
| B = 32     | d3 = 83   | M = 135.5   | Q                                   | = M10x14 | V1 = 4 |
| B1 = 19    | G = 162   | N = 200     | R                                   | = 110    |        |
| B2 = 21.8  | G1 = 58.0 | N1 = 165    | S                                   | = 130    |        |
| B3 = 6     | H = 290.5 | N2 = 130    | Т                                   | = 150    |        |
| B4 = 32    | H1 = 93.5 | N4 = M10x20 | Tightening torque Nm adapter bushin | g = 6.0  |        |
| C = 20     | L = 232.5 | O = 13      | Tightening torque Nm shrink disc    | = 7.0    |        |
| D = 57.0   | L1 = 188  | P = 6.0     | U                                   | = 120.5  |        |
|            |           |             |                                     |          |        |